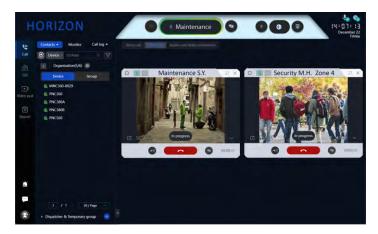

# **User Interface**

Dispatchers can customize the entire communication control center and easily add any group or device to the main operating screen, making the handling multiple calls much easier and faster.

Each calling tile has separate volume controls and calling options, allowing the dispatcher to quickly send a text or image, make an individual, group, or conference call with voice or video.

With the map interface, dispatchers can manage and coordinate wide area fleets with GPS location tracking, travel routes with time stamps (active and historical), geofences and speeding alarms

#### **GROUP AND INDIVIDUAL CALLING**

- HORIZON leverages 4G/5G/LTE and Wi-Fi networks to provide secure and instant nationwide radio communications
- Instant nationwide group voice and video calling with a customized calling area where the dispatcher can create commonly used groups for dispatch operations
- Quickly and easily put individuals into a special impromptu call group when needed
- Supports full-duplex calls where users can speak any at any time, like on a cell phone
- When monitoring multiple calls, the volume levels can be adjusted for an individual or group