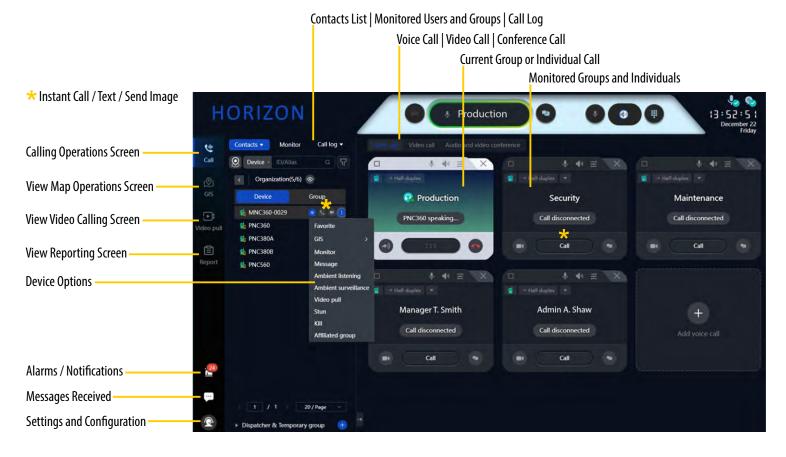

# **User Interface**

Dispatchers can customize the entire communication control center and easily add any group or device to the main operating screen, making the handling multiple calls much easier and faster.

Each calling tile has separate volume controls and calling options, allowing the dispatcher to quickly send a text or image, make an individual, group, or conference call with voice or video.

With the map interface, dispatchers can manage and coordinate wide area fleets with GPS location tracking, travel routes with time stamps (active and historical), geofences and speeding alarms

#### **GROUP AND INDIVIDUAL CALLING**

- HORIZON leverages 4G/5G/LTE and Wi-Fi networks to provide secure and instant nationwide radio communications
- Instant nationwide group voice and video calling with a customized calling area where the dispatcher can create commonly used groups for dispatch operations
- Quickly and easily put individuals into a special impromptu call group when needed
- Supports full-duplex calls where users can speak any at any time, like on a cell phone
- When monitoring multiple calls, the volume levels can be adjusted for an individual or group