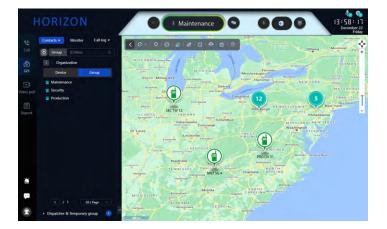

#### MAP WITH GPS FLEET LOCATION TRACKING

- Enables tracking of driver locations and travel routes with finely selectable time stamp rates
- See live GPS tracks and play back historical routes
- Real-time speed and direction with customizable speeding alarm
- Configurable default map zoom level

#### GEOFENCING

- Define a virtual geographic boundary based GPS location tracking
- Receive alarms when workers enter or leave geofence areas