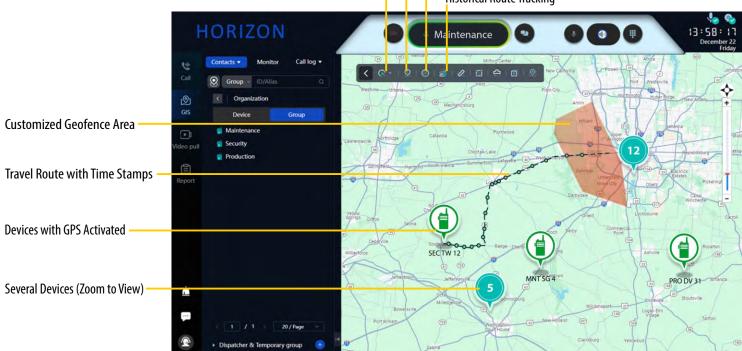

Each calling tile has separate volume controls and calling options, allowing the dispatcher to quickly send a text or image, make an individual, group, or conference call with voice or video.

With the map interface, dispatchers can manage and coordinate wide area fleets with GPS location tracking, travel routes with time stamps (active and historical), geofences and speeding alarms

Dynamic Group Call (Cursor Selection on Map) Draw Geofence

- Overspeed Alarm
  - Historical Route Tracking

#### MAP WITH GPS FLEET LOCATION TRACKING

- Enables tracking of driver locations and travel routes with finely selectable time stamp rates
- See live GPS tracks and play back historical routes
- Real-time speed and direction with customizable speeding alarm
- Configurable default map zoom level

#### GEOFENCING

- Define a virtual geographic boundary based GPS location tracking
- Receive alarms when workers enter or leave geofence areas