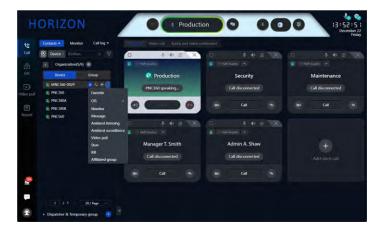

# **User Interface**

Dispatchers can customize the entire communication control center and easily add any group or device to the main operating screen, making the handling multiple calls much easier and faster.

Each calling tile has separate volume controls and calling options, allowing the dispatcher to quickly send a text or image, make an individual, group, or conference call with voice or video.

With the map interface, dispatchers can manage and coordinate wide area fleets with GPS location tracking, travel routes with time stamps (active and historical), geofences and speeding alarms

#### **GROUP AND INDIVIDUAL CALLING**

- HORIZON leverages 4G/5G/LTE and Wi-Fi networks to provide secure and instant nationwide radio communications
- Instant nationwide group voice and video calling with a customized calling area where the dispatcher can create commonly used groups for dispatch operations
- Quickly and easily put individuals into a special impromptu call group when needed
- Supports full-duplex calls where users can speak any at any time, like on a cell phone
- When monitoring multiple calls, the volume levels can be adjusted for an individual or group